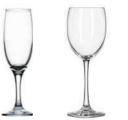

PLAIN GLASS-

**CUT & COLOURED GLASS-**

**CUTLERY** 

KINGS DESIGN CUTLERY

ELEGANCE DESIGN CUTLERY

COPPER CUTLERY

GOLD CUTLERY