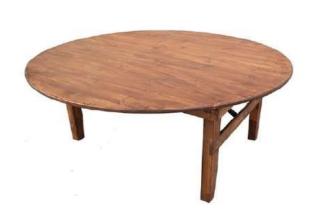

round trestle tables for hire seats 4 to 10 people depending on table size and is a popular choice for wedding ceremonies and other events. No assembly is required, simply unfold the table legs and lock them into position.

Our Rustic Tables are not only visually appealing but also built to withstand the elements, making them a popular choice for outdoor gatherings, barn weddings, and marquee events.

Create a charming and rustic ambiance with this winning combination, adding a touch of natural beauty to any setting.

Whether it's a sun-kissed garden celebration or an enchanting barn wedding, our Rustic Table and Cross Back Chairs ensure a seamless blend of style and durability that leaves a lasting impression on your guests.

RUSTIC TABLE 6ft x 3ft

**ROUND RUSTIC TABLE** 5ft and 6ft





## RECTANGLE TRESTLE TABLE

4ft x 2ft, 6ft x 2ft6, 6ft x 3ft, and 8ft x 2ft



Our rectangle trestle tables for hire seats 4 to 10 people depending on table size and is a popular choice for wedding ceremonyies and other events. No assembly is required, simply unfold the table legs and lock them into position.

PRODUCT

## CATERING EQUIPMENT

PRECISION CROCKERY



**ORION CROCKERY** 



**OLYMPUS CROCKERY** 









**RUSTIC CROCKERY** 













**GRANNY SMITH CROCKERY** 

**COLOURED CHARGER PLATES** 











Available in different sizes.

## COLOURED

Available in pink, green and grey and ideal for any dining event. Your guests will love these on-trend, colourful plates for their fun design, they will be one of the protagonists of your event because of their decorative capacity.