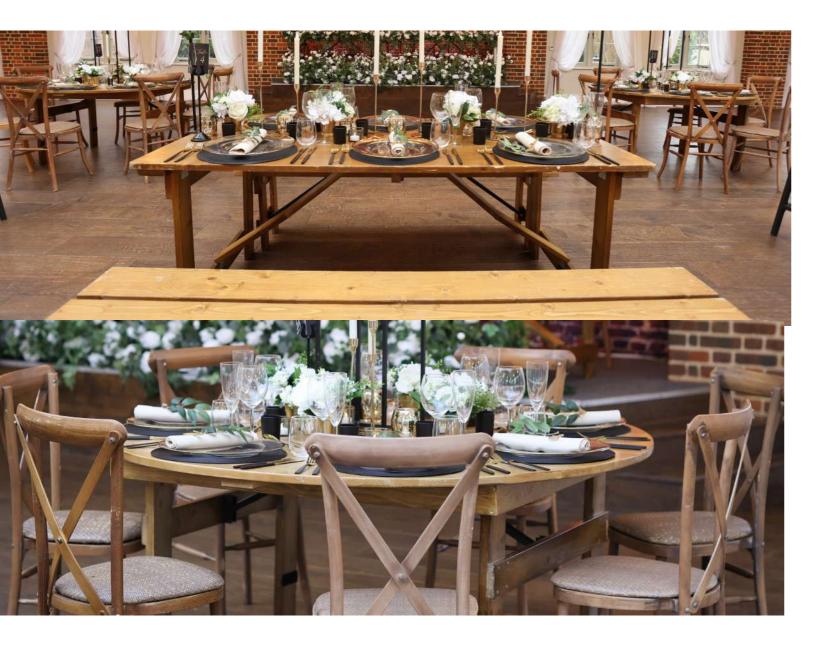

Our Rustic Tables are not only visually appealing but also built to withstand the elements, making them a popular choice for outdoor gatherings, barn weddings, and marquee events.

Create a charming and rustic ambiance with this winning combination, adding a touch of natural beauty to any setting.

Whether it's a sun-kissed garden celebration or an enchanting barn wedding, our Rustic Table and Cross Back Chairs ensure a seamless blend of style and durability that leaves a lasting impression on your guests.

RUSTIC TABLE 6ft x 3ft

**ROUND RUSTIC TABLE** 5ft and 6ft