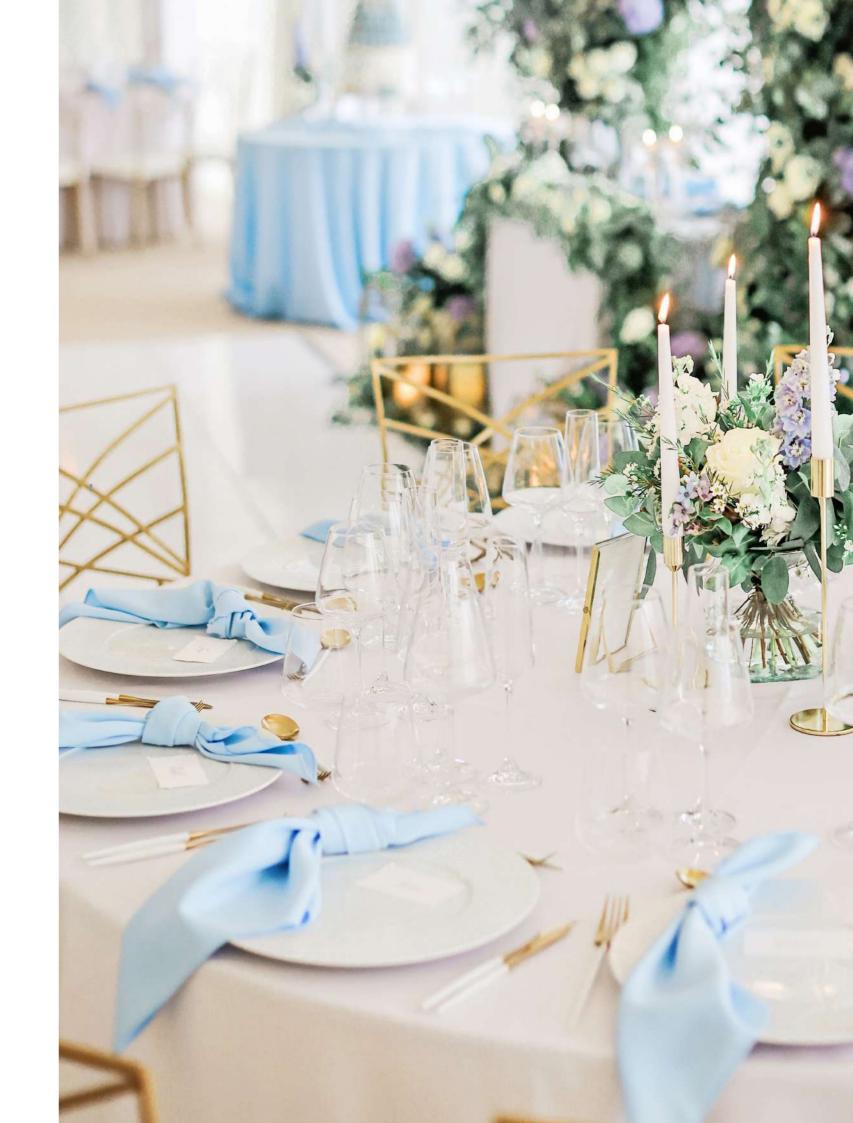

## BELLA 2 SEATER SOFA

Available to hire in blue or grey, the Bella 2 seater sofa is perfect for adding a relaxed atmosphere to an event.

## **BELLA CHAIR**

Available to hire in blue or grey, the Bella chair is

perfect for adding a relaxed atmosphere to an event.

## **POUFFE**

Available to hire in blue or grey, the Pouffe's are

perfect for adding a relaxed atmosphere to an event.

## **COFFEE TABLES**

These coffee tables not only provide a stylish focal point but also serve as practical and inviting spaces for guests to gather and relax.