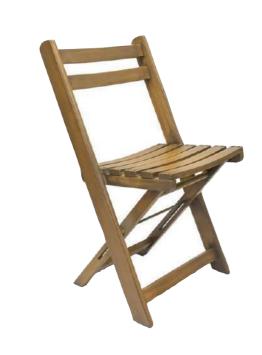

### WHITE RESIN FOLDING CHAIR

This classic white padded folding chair is a popular choice for outdoor events such as weddings.

• PRODUCT