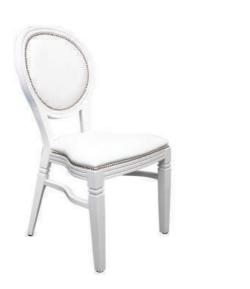

## **GOLD MALONE CHAIR**

For those seeking to make a statement of extravagance and grace, the Luxury Gold Malone Chair stands as the ultimate choice for a truly magnificent event.

Crafted with meticulous attention to detail, the gold-backed Malone Chair exudes opulence and sophistication, elevating the ambiance of any event to a regal level. Its striking presence makes it the perfect choice for luxury weddings, deluxe events, and exclusive private gatherings.

### **FEATURES**

- White faux leather padded
- Strong sturdy legs
- Stylish gold frame