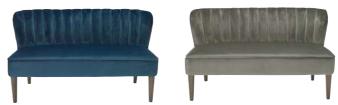

## BELLA 2 SEATER SOFA

Available to hire in blue or grey, the Bella 2 seater sofa is perfect for adding a relaxed atmosphere to an event.

## **BELLA CHAIR**

Available to hire in blue or grey, the Bella chair is

perfect for adding a relaxed atmosphere to an event.