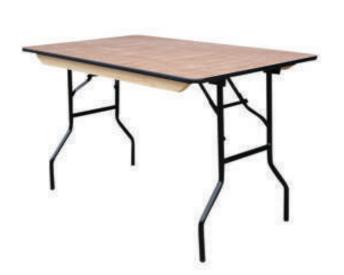

## RECTANGLE TRESTLE TABLE

4ft x 2ft, 6ft x 2ft6, 6ft x 3ft, and 8ft x 2ft

Our rectangle trestle tables for hire seats 4 to 10 people depending on table size and is a popular choice for wedding ceremonyies and other events. No assembly is required, simply unfold the table legs and lock them into position.