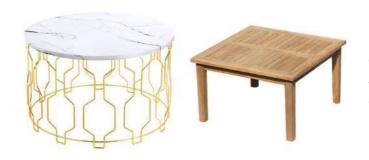

## **COFFEE TABLES**

These coffee tables not only provide a stylish focal point but also serve as practical and inviting spaces for guests to gather and relax.

Our Rustic Tables are not only visually appealing but also built to withstand the elements, making them a popular choice for outdoor gatherings, barn weddings, and marquee events.

Create a charming and rustic ambiance with this winning combination, adding a touch of natural beauty to any setting.

Whether it's a sun-kissed garden celebration or an enchanting barn wedding, our Rustic Table and Cross Back Chairs ensure a seamless blend of style and durability that leaves a lasting impression on your guests.

RUSTIC TABLE 6ft x 3ft

**ROUND RUSTIC TABLE** 5ft and 6ft