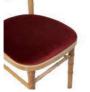

## LOUIS CHAIR

Discover the timeless elegance of our French Louis Chair, in white and limewash – the epitome of classic charm and sophistication, making it the perfect choice for weddings. This iconic chair traces its origins back to the illustrious reign of King Louis XVI, characterized by its gracefully rounded back and stunning exposed wooden framework.

### **FEATURES**

- Stylish, comfy, thick padding
- Thick, sturdy legs
- Stackable up to 10
- Elegant appearance
- Exposed wooden framework
- Historical Significance