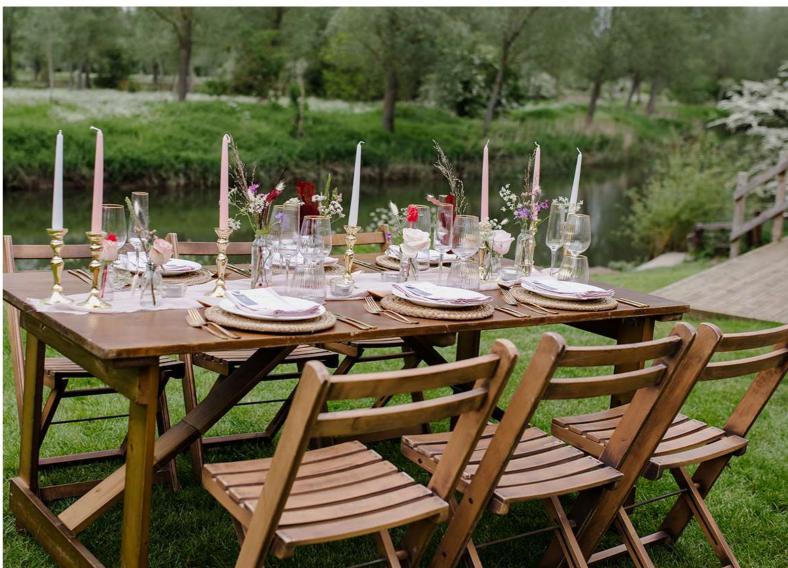

Our Rustic Tables are not only visually appealing but also built to withstand the elements, making them a popular choice for outdoor gatherings, barn weddings, and marquee events.

Create a charming and rustic ambiance with this winning combination, adding a touch of natural beauty to any setting.

Whether it's a sun-kissed garden celebration or an enchanting barn wedding, our Rustic Table and Cross Back Chairs ensure a seamless blend of style and durability that leaves a lasting impression on your guests.