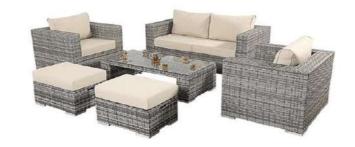

## **OUTDOOR LOUNGE FURNITURE**

Our outdoor Lounge Furniture sets are ideal for VIP Outdoor events, Sporting events, Corporate Garden Parties & Weddings

## BELLA 2 SEATER SOFA

Available to hire in blue or grey, the Bella 2 seater sofa is perfect for adding a relaxed atmosphere to an event.

## **BELLA CHAIR**

Available to hire in blue or grey, the Bella chair is

perfect for adding a relaxed atmosphere to an event.

## **POUFFE**

Available to hire in blue or grey, the Pouffe's are

perfect for adding a relaxed atmosphere to an event.

## **COFFEE TABLES**

These coffee tables not only provide a stylish focal point but also serve as practical and inviting spaces for guests to gather and relax.