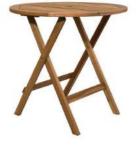

Our Rustic Tables are not only visually appealing but also built to withstand the elements, making them a popular choice for outdoor gatherings, barn weddings, and marquee events.

Create a charming and rustic ambiance with this winning combination, adding a touch of natural beauty to any setting.

Whether it's a sun-kissed garden celebration or an enchanting barn wedding, our Rustic Table and Cross Back Chairs ensure a seamless blend of style and durability that leaves a lasting impression on your guests.

RUSTIC TABLE 6ft x 3ft

**ROUND RUSTIC TABLE** 5ft and 6ft