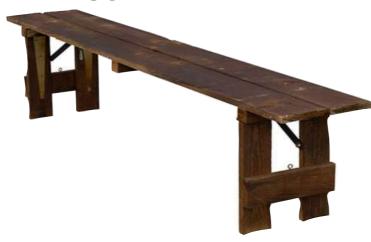

## **RUSTIC BENCH**

These chairs are an ideal choice for weddings, conferences, and various sit-down events, offering convenience in both setup and storage. With their collapsible design, packing them away becomes a breeze, making them a goto option for event planners and organisers.

### **FEATURES**

- They use minumum storage space
- · Perfect for outdoor events
- · Lightweight but sturdy
- Durable and versatile
- Easy to clean
- · Easy to move around