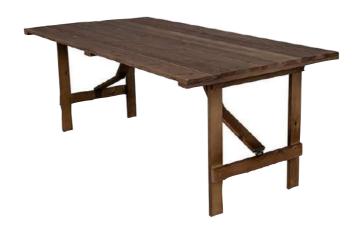

Our Rustic Tables are not only visually appealing but also built to withstand the elements, making them a popular choice for outdoor gatherings, barn weddings, and marquee events.

Create a charming and rustic ambiance with this winning combination, adding a touch of natural beauty to any setting.

Whether it's a sun-kissed garden celebration or an enchanting barn wedding, our Rustic Table and Cross Back Chairs ensure a seamless blend of style and durability that leaves a lasting impression on your guests.

RUSTIC TABLE 6ft x 3ft

**ROUND RUSTIC TABLE** 5ft and 6ft