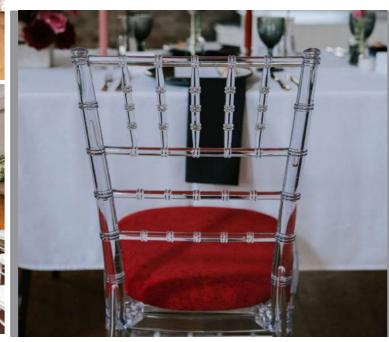

### **GHOST CHIAVARI**

Introducing our Premium Quality Ghost Chiavari Chair, crafted with utmost care from high-grade Polycarbonate. Designed to impress, these chairs offer a perfect blend of elegance and durability, making them a standout addition to any event.

## Chiavari Chair

Transform your event space into a stunning masterpiece with our highly soughtafter Chiavari Chairs. At Rosetone, our dedication to perfection shines through as we meticulously craft and finish each chair in-house at our factories. Before every season, we ensure that all our furniture is expertly refurbished, guaranteeing that it remains in pristine condition.

Our Chiavari Chairs have captured the hearts of countless clients, becoming a top choice for weddings, both indoors and outdoors. Versatile and timeless, these chairs effortlessly complement any venue style, whether it be a lavish hotel, rustic barn, or elegant church.

The possibilities are endless with over 300 seat pad fabrics to choose from, allowing you to personalize the chairs to suit your venue's theme. Revel in a spectrum of colors that harmonize with your decor, making your event an enchanting and unforgettable experience. Let our Chiavari Chairs be the founda-