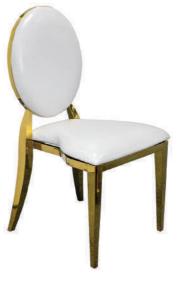

## **GOLD MALONE CHAIR**

For those seeking to make a statement of extravagance and grace, the Luxury Gold Malone Chair stands as the ultimate choice for a truly magnificent event.

Crafted with meticulous attention to detail, the gold-backed Malone Chair exudes opulence and sophistication, elevating the ambiance of any event to a regal level. Its striking presence makes it the perfect choice for luxury weddings, deluxe events, and exclusive private gatherings.

### **FEATURES**

- White faux leather padded
- Strong sturdy legs
- Stylish gold frame