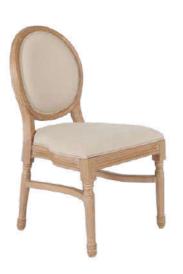

## LOUIS CHAIR

Discover the timeless elegance of our French Louis Chair, in white and limewash – the epitome of classic charm and sophistication, making it the perfect choice for weddings. This iconic chair traces its origins back to the illustrious reign of King Louis XVI, characterized by its gracefully rounded back and stunning exposed wooden framework.

### **FEATURES**

- Stylish, comfy, thick padding
- Thick, sturdy legs
- Stackable up to 10
- Elegant appearance
- Exposed wooden framework
- Historical Significance