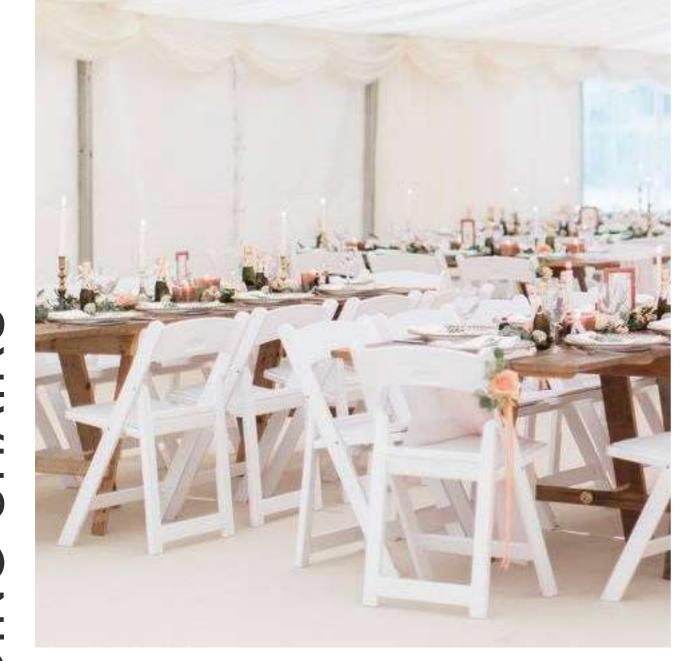

### WHITE RESIN FOLDING CHAIR

This classic white padded folding chair is a popular choice for outdoor events such as weddings.

• PRODUCT