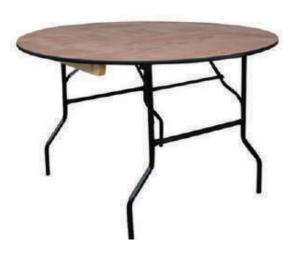

## FOLDING TABLES

ROUND FOLDING TABLE 3ft, 4ft, 5ft 5'6 and 6ft

Our round trestle tables for hire seats 4 to 10 people depending on table size and is a popular choice for wedding ceremonies and other events. No assembly is required, simply unfold the table legs and lock them into position.