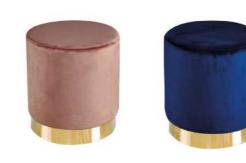

## **POUFFE**

Available to hire in blue or grey, the Pouffe's are

perfect for adding a relaxed atmosphere to an event.