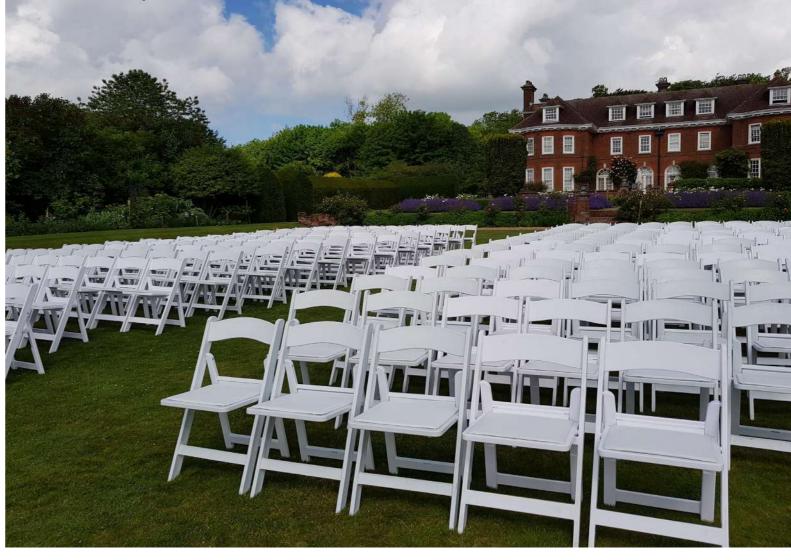

## **BLUE SAMSONITE FOLDING CHAIR**

A lightweight frame with a plastic seat and back. They are a popular choice for outfoor events such as festivals.