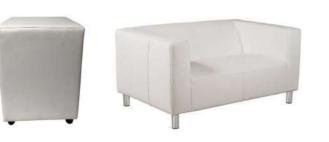

## FAUX WHITE LEATHER SOFA AND CUBE

Available to hire seperatly, two seat sofas and a white faux leather cubes. Perfect for luxury events and Christmas parties.