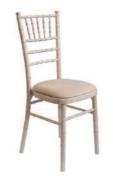

### LIMEWASH CHIAVARI

Crafted to perfection, the Limewash Chiavari Chair exudes timeless charm, adding a touch of grandeur to any setting. Its versatile design effortlessly complements various themes and venues, making it the perfect choice for creating a captivating ambiance.