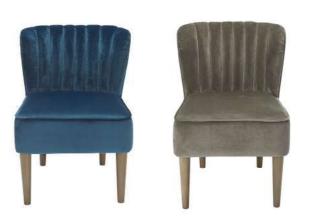

## BELLA 2 SEATER SOFA

Available to hire in blue or grey, the Bella 2 seater sofa is perfect for adding a relaxed atmosphere to an event.

## **BELLA CHAIR**

Available to hire in blue or grey, the Bella chair is

perfect for adding a relaxed atmosphere to an event.