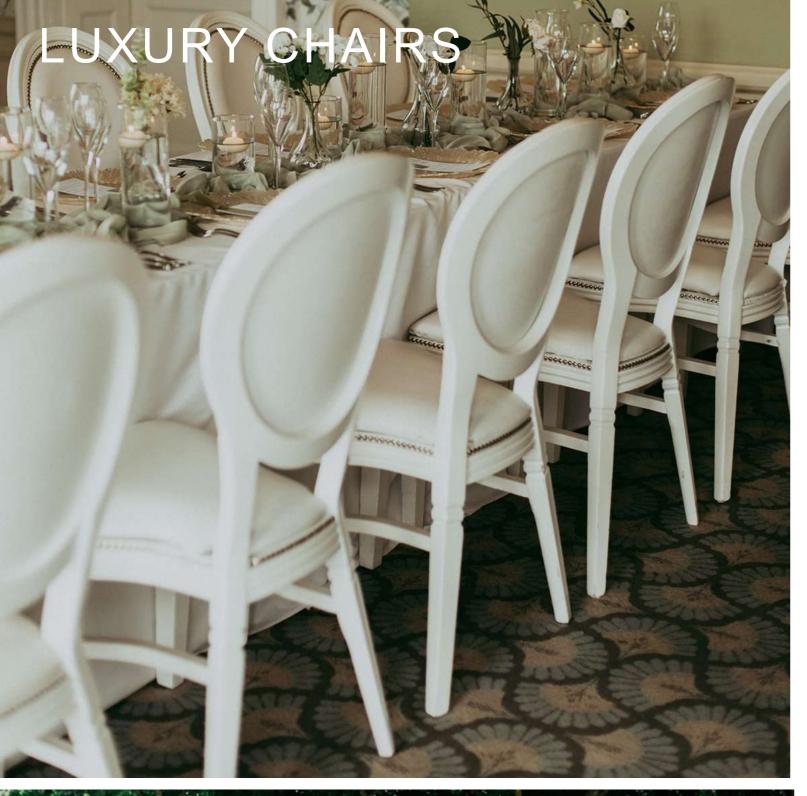

## LOUIS CHAIR

Discover the timeless elegance of our French Louis Chair, in white and limewash – the epitome of classic charm and sophistication, making it the perfect choice for weddings. This iconic chair traces its origins back to the illustrious reign of King Louis XVI, characterized by its gracefully rounded back and stunning exposed wooden framework.

### **FEATURES**

- Stylish, comfy, thick padding
- Thick, sturdy legs
- Stackable up to 10
- Elegant appearance
- Exposed wooden framework
- Historical Significance