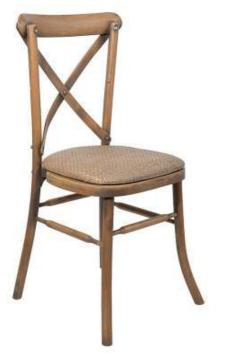

The Crossback chair comes including a Rattan Seat Pad but they can be upgraded to other colours.

## ANTIQUE WASH CROSSBACK CHAIR

Our Rustic Bench, part of our Rustic Range of Furniture, is ideal for any outdoors event. hey look amazing on their own for a ceremony set up or look great paired with our Rustic Table, our Rustic Cross Back Chairs or our Antique Wash Wooden Folding Chairs.